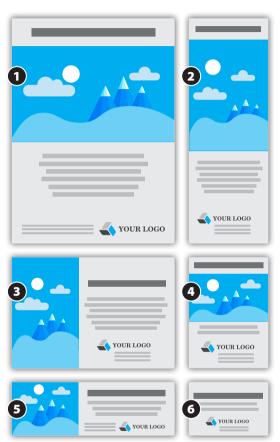

Distribution: July 2020

| PRICES AND DIMENSIONS      |                             |                                                |                                               |                              |
|----------------------------|-----------------------------|------------------------------------------------|-----------------------------------------------|------------------------------|
| Premium*<br>1. 6" x 9.375" | Full Page<br>1. 6" x 9.375" | 1/2 Page<br>2. 2.91" x 9.375"<br>3. 6" x 4.63" | 1/4 Page<br>4. 2.91" x 4.63"<br>5. 6" x 2.25" | 1/8 Page<br>6. 2.91" x 2.25" |
| \$495                      | \$410                       | \$270                                          | \$185                                         | \$115                        |