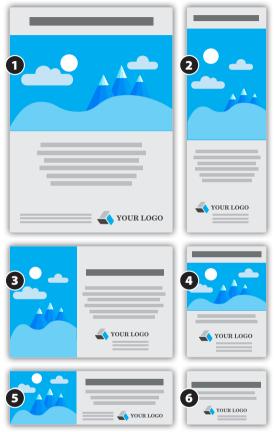

Distribution: July 2020

| PRICES AND DIMENSIONS             |                             |                                                                     |                                                                    |                                     |
|-----------------------------------|-----------------------------|---------------------------------------------------------------------|--------------------------------------------------------------------|-------------------------------------|
| <b>Premium</b> *<br>1.6" x 9.375" | Full Page<br>1. 6" x 9.375" | <b>1/2 Page</b><br><b>2.</b> 2.91" x 9.375"<br><b>3.</b> 6" x 4.63" | <b>1/4 Page</b><br><b>4.</b> 2.91" x 4.63"<br><b>5.</b> 6" x 2.25" | <b>1/8 Page</b><br>6. 2.91" x 2.25" |
| \$495                             | \$410                       | \$270                                                               | \$185                                                              | \$115                               |