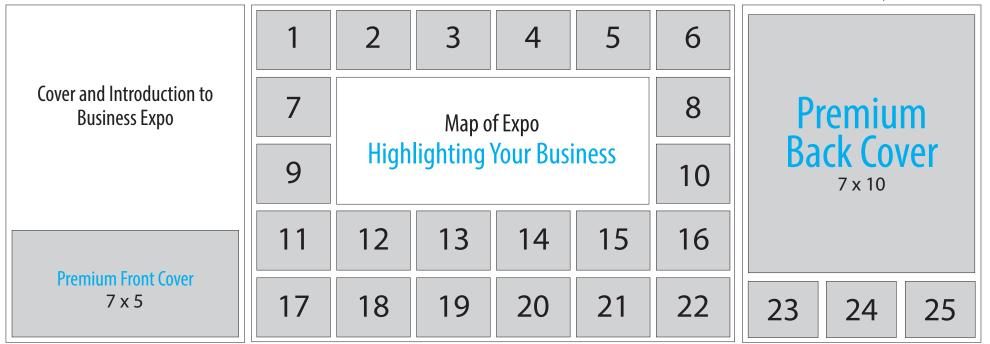

#### Full Color, Pull Out Guide

Front Cover Position - \$585 Back Cover Position - <sup>\$</sup>695 25 blocks - Reserve your Space! - \$99

#### Sample Layout