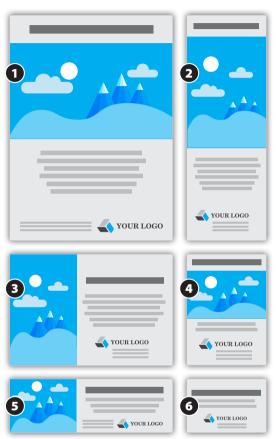

Distribution: July 2020

| PRICES AND DIMENSIONS      |                             |                                                |                                               |                              |
|----------------------------|-----------------------------|------------------------------------------------|-----------------------------------------------|------------------------------|
| Premium*<br>1. 6" x 9.375" | Full Page<br>1. 6" x 9.375" | 1/2 Page<br>2. 2.91" x 9.375"<br>3. 6" x 4.63" | 1/4 Page<br>4. 2.91" x 4.63"<br>5. 6" x 2.25" | 1/8 Page<br>6. 2.91" x 2.25" |
| \$495                      | \$410                       | \$270                                          | \$185                                         | \$115                        |