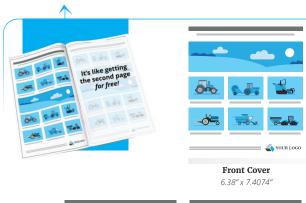

ildings
- Heavy-Duty Trucks

## Promote your next auction

Make your land, livestock, or equipment auction the next big event.

# Sell your farm or land

List your real estate in the Farm and Land special section each month!

# Move your livestock

A successful livestock auction is all about getting a good price for your animals. Whether you're selling poultry, sheep, goats, cattle, hogs or horses, make sure your next auction draws a crowd of bidders and buyers by listing it in the Livestock section of the Farmers' Exchange.

# Farmers Exchange

Used and new farm equipment, land and livestock auctions.

Marketing has changed.

We are here to help.



Website Design



**Google Ads** 



Lead Generation



Facebook Marketing



### Choose the best option for you

### SUBSCRIPTION MAGAZINE





2-Page Special 14.5" x 10.75""

# **Back Cover**



Full Page

6.5" x 10"





3 X 2 3.86" x 2"



2.55" x 2"

### SAMPLE BUSINESS PRICING

| AD<br>SIZE     | OPEN<br>PRICE    | AGREEMENT<br>PRICE |
|----------------|------------------|--------------------|
| Front Cover    | \$1, <b>72</b> 6 |                    |
| Back Cover     | \$1,334          |                    |
| Full Page      | \$1,121          |                    |
| 2-Page Special | \$2,828          |                    |
| 1/2 Page       | \$1,006          |                    |
| 1/4 Page       | \$503            |                    |
| 3 x 3          | \$362            |                    |
| 3 x 2          | \$242            |                    |
| 2 X 2          | \$161            |                    |

#### D