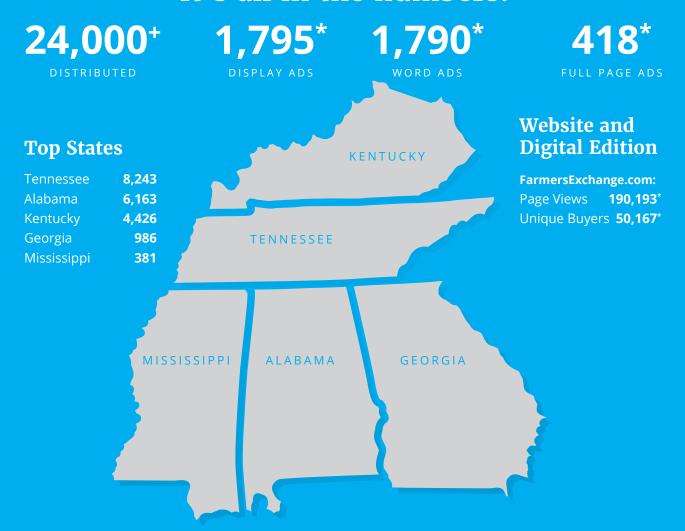

## It's all in the numbers.

### **20 States with Subscribers**

| Alabama    | Indiana   | Minnesota      | South Carolina |
|------------|-----------|----------------|----------------|
| California | Kansas    | Mississippi    | South Dakota   |
| Florida    | Kentucky  | North Carolina | Tennessee      |
| Georgia    | Louisiana | Ohio           | Texas          |
| Illinois   | Michigan  | Oklahoma       | West Virginia  |