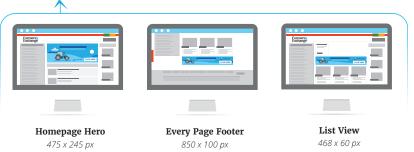

### FARMERSEXCHANGE.COM PRICING

| DIGITAL PRODUCT   | DESCRIPTION         | MONTHLY<br>PRICE |
|-------------------|---------------------|------------------|
| Homepage Hero     | Limited to 3 spots  | \$299            |
| Every page Footer | Limited to 3 spots  | \$249            |
| List View         | Limited to 9 spots  | \$199            |
| Email Campaign    | Our monthly edition | \$199            |
| Email Campaign    | Personal campaign   | \$299            |